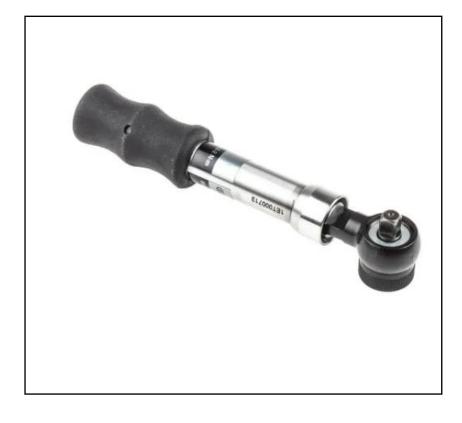

# RS PRO 1/4 in Square Drive Breaking Torque Wrench, $0.2 \rightarrow 2Nm$

RS Stock No.: 663-881

RS Professionally Approved Products bring to you professional quality parts across all product categories. Our product range has been tested by engineers and provides a comparable quality to the leading brands without paying a premium price.

**Product Description** 

From RS PRO, this torque wrench is compatible with 1/4 inch driver bits, and is designed to prevent over-tightening when fastening nuts and bolts. The tool applies a pre-set level of torque before 'breaking', preventing you from potentially applying too much force to a fastener.