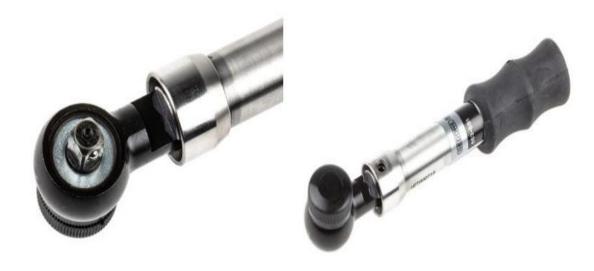

**Product Description** 

From RS PRO, this torque wrench is compatible with 1/4 inch driver bits, and is designed to prevent over-tightening when fastening nuts and bolts. The tool applies a pre-set level of torque before 'breaking', preventing you from potentially applying too much force to a fastener.

#### **General Specifications**

| Torque Range | $0.2Nm \rightarrow 2Nm$ |
|--------------|-------------------------|
| Drive Shape  | Square                  |
| Drive Size   | 1/4in                   |
| Туре         | Breaking                |
| Accuracy     | ±6%                     |