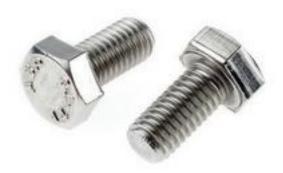

# RS Pro Plain Stainless Steel Hex M8 x 16mm Set Screw

RS Stock No: 190-254

### **Product Details**

RS Pro set screw measuring M8 x 16 mm, is made of plain A4 grade 316 stainless steel. This set screw with metric thread, features hexagon head and hex drive.

#### **Features and Benefits**

- Stainless steel A4 Hexagon head screws
- Metric thread
- · Features plain finish