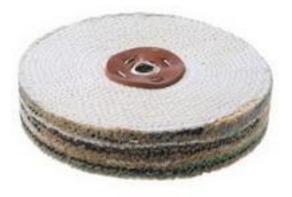

### **Product Details**

RS Pro sisal polishing mop has a 8 in mop diameter with 3 sections. It is perfect for use with bench-mounted or hand held machines that utilise a tapered spindle mounting. It is excellent for the elimination of grinding marks on stainless steel.

## **Specifications:**

| Material           | Sisal                                               |
|--------------------|-----------------------------------------------------|
| Mounting Method    | Bench, Spindle                                      |
| Mop Diameter       | 8 in                                                |
| Number of Sections | 3                                                   |
| Suitable For       | Elimination of Grinding Marks on<br>Stainless Steel |