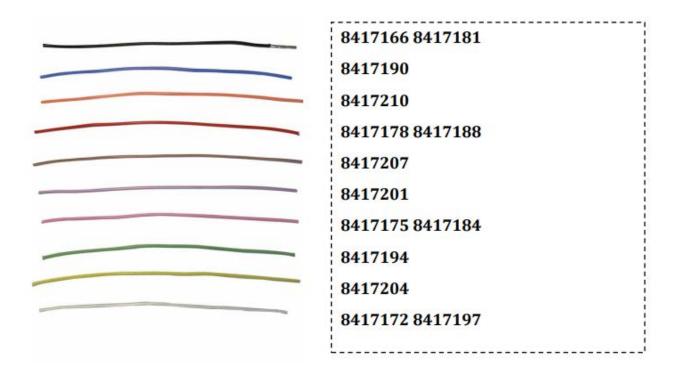

# Product Range: BS Code

| r rouuer nange. |                                  |
|-----------------|----------------------------------|
| RS Code         | Description                      |
| 8417178         | PTFE A 7/0.15 red 25m            |
| 8417166         | PTFE A 7/0.15 black 25m          |
| 8417175         | PTFE A 7/0.15 pink 25m           |
| 8417181         | PTFE A 7/0.15 black 100m         |
| 8417184         | PTFE A 7/0.15 pink 100m          |
| 8417172         | PTFE A 7/0.15 white 25m          |
| 8417190         | PTFE A 7/0.15 blue 100m          |
| 8417188         | PTFE A 7/0.15 red 100m           |
| 8417197         | PTFE A 7/0.15 white 100m         |
| 8417194         | PTFE A 7/0.15 green 100m         |
| 8417204         | <b>PTFE A 7/0.15 yellow 100m</b> |
| 8417207         | PTFE A 7/0.15 brown 100m         |
| 8417210         | PTFE A 7/0.15 orange 100m        |
| 8417201         | PTFE A 7/0.15 violet 100m        |
|                 |                                  |