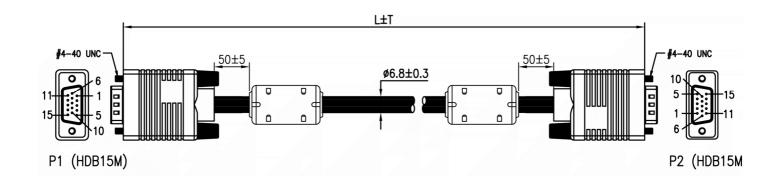

## RS PRO 5m VGA/SVGA HD15 Male to Male Cable - Black

**Stock number: 182-8525** 

EN

Our RS PRO 5 metre monitor cable comes with two high density 15 pin male connectors which is commonly known as a VGA or SVGA connector. It has all pins connected and ferrites at each end of the cable which help to cut out interference. The jacket and the connector hoods are made of black PVC.

The SVGA connector is one of the most common video connectors found on computers. SVGA is an analogue signal which is slowly being replaced by digital cables such as HDMI and Displayport.

- 1. MATERIAL
- 1.1 CABLE(28#): [(7/0.12BC+FPE)\*3+7/0.12BC+AL]+7/0.12BC\*9C+AL+7/0.12BC+B(96/0.12ALM)+PVC6.8 (BLACK).
- 1.2 HIGH DENSITY D'-SUB 15 MALÉ: BLUE INSULATION, GOLD FLASH CONTACTS, NICKEL PLATED SHELL.
- 1.3 FERRITE CORE: Ø14.2 X Ø9.5 X 28.5mm.
- 1.4 ALL HOOD: BLACK PVC.
- 1.5 THUMB SCREW(2.3\*46MM) TO BE MOLDED BLACK PVC.
- 1.6 ALL COMPONENTS ARE ROHS COMPLIANT.
- 2. ELECTRICAL
- 2.1 100% OPEN AND SHORT TEST
- 2.2 HI-POT: DC200V/0.01S
- 3. PACKING
  - 3.1 EACH CABLE IN A PE PACKAGE.