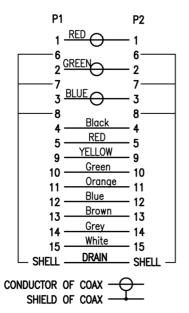

## RS PRO 5m VGA/SVGA HD15 Male to Male Cable - Black

**Stock number: 182-8525** 

EN

Our RS PRO 5 metre monitor cable comes with two high density 15 pin male connectors which is commonly known as a VGA or SVGA connector. It has all pins connected and ferrites at each end of the cable which help to cut out interference. The jacket and the connector hoods are made of black PVC.

The SVGA connector is one of the most common video connectors found on computers. SVGA is an analogue signal which is slowly being replaced by digital cables such as HDMI and Displayport.

- 1. MATERIAL
- 1.1 CABLE(28#): [(7/0.12BC+FPE)\*3+7/0.12BC+AL]+7/0.12BC\*9C+AL+7/0.12BC+B(96/0.12ALM)+PVC6.8 (BLACK).
- 1.2 HIGH DENSITY D'-SUB 15 MALÉ: BLUE INSULATION, GOLD FLASH CONTACTS, NICKEL PLATED SHELL.
- 1.3 FERRITE CORE: Ø14.2 X Ø9.5 X 28.5mm.
- 1.4 ALL HOOD: BLACK PVC.
- 1.5 THUMB SCREW(2.3\*46MM) TO BE MOLDED BLACK PVC.
- 1.6 ALL COMPONENTS ARE ROHS COMPLIANT.
- 2. ELECTRICAL
- 2.1 100% OPEN AND SHORT TEST
- 2.2 HI-POT: DC200V/0.01S
- 3. PACKING
  - 3.1 EACH CABLE IN A PE PACKAGE.