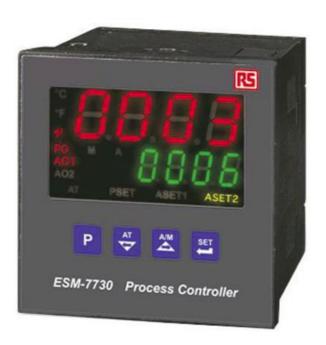

## RS PID Temperature Controller, 72 x 72mm, 3 Output Relay, SSR, 24 V ac, 24 V dc Supply Voltage

RS Stock number 798-3460

| Configurable Outputs | Relay, SSR       |
|----------------------|------------------|
| Display Colour       | Green, Red       |
| Display Type         | LED              |
| IP Rating            | IP20, IP65       |
| Number of Outputs    | 3                |
| Output Type          | Relay, SSR       |
| Panel Depth          | 86.5mm           |
| Size                 | 72 x 72mm        |
| Supply Voltage       | 24 V ac, 24 V dc |
|                      |                  |