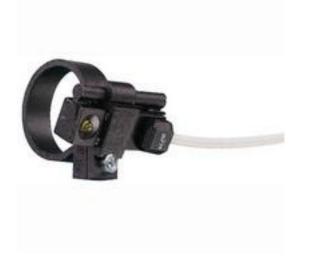

### **Product Details**

RS Pro switch mounting band fits cylinders with bore size of 12 mm. The photo shows reed switch fitted to larger mounting band.

#### **Features and Benefits**

- Available for cylinders with 12 mm bore diameter and greater
- Photo shows reed switch fitted to larger mounting band
- RoHS compliant