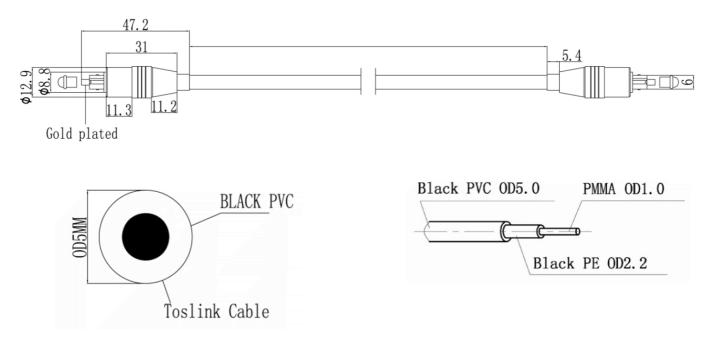

The inner core has a diameter of 1mm and the cable has an overall outer diameter of 5mm. The inner core is made from PMMA which is an acrylic 'Plexiglas' which makes it a little more durable than a glass core.