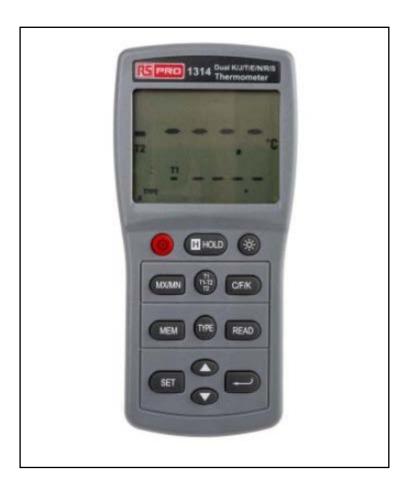

#### **Product Description**

RS PRO 1314 is a great value digital 2-channel thermometer with selectable temperature and thermocouple types. This thermometer has been designed for working with any J, K, T, E, N, R and S type thermocouple types. A digital thermometer can measure temperature to a decimal point rather than a whole number meaning its results are more accurate.

#### **FEATURES**

- MAX-MIN Average function
- Display hold
- Auto power off
- Highly accurate thermometer
- HI/LO Alarm
- Dual input function T1/T2 temperature

#### **General Specifications**

| Series                                   | RS PRO 2-Channel Digital Thermometer                                                                                                                                                                                                   |  |  |
|------------------------------------------|----------------------------------------------------------------------------------------------------------------------------------------------------------------------------------------------------------------------------------------|--|--|
| Model Number                             | 1314                                                                                                                                                                                                                                   |  |  |
| Thermometer Type                         | Handheld                                                                                                                                                                                                                               |  |  |
| Probe Type                               | E/J/K/N/R/S/T                                                                                                                                                                                                                          |  |  |
| Number of Temperature Inputs             | 2                                                                                                                                                                                                                                      |  |  |
| Absolute Maximum Temperature Measurement | 400(T)°C/ +752(T)°F/ +870(E)°C/ +1090(J)°C/<br>+1300(N)°C/ +1370(K)°C/ +1598(E)°F/<br>+1767(R)°C/ +1767(S)°C/ +1994(J)°F/<br>+1999.9(K)°F/ +1999.9(N)°F/ +1999.9(R)°F/<br>+1999.9(S)°F                                                 |  |  |
| Temperature Scale                        | Centigrade / Fahrenheit / Kelvin                                                                                                                                                                                                       |  |  |
| Display type                             | LCD/ Backlit                                                                                                                                                                                                                           |  |  |
| Resolution                               | 0.1 K                                                                                                                                                                                                                                  |  |  |
| Best Accuracy                            | ±0.05 %                                                                                                                                                                                                                                |  |  |
| Temperature Coefficient                  | 0.01% of reading + 0.03°C per °C (0.05 °F per °F) outside the specified +18°C to 28°C (+64°F to +82°F) range [LCD ranging : below –100°C (-148°F) : add 0.04% of reading for K-, J-, E, and N- Type; and 0.08% of reading for T- Type] |  |  |
| Minimum/Maximum Recordings               | Yes                                                                                                                                                                                                                                    |  |  |
| Automatic Shut-Off                       | Yes                                                                                                                                                                                                                                    |  |  |
| Calibrated Certificate                   | Yes                                                                                                                                                                                                                                    |  |  |
| Operating Temperature                    | 0°C to 40°C                                                                                                                                                                                                                            |  |  |
| Storage Temperature                      | -10°C to 60°C                                                                                                                                                                                                                          |  |  |
| Operating Humidity                       | < 80% RH                                                                                                                                                                                                                               |  |  |
| Applications                             | Food Industry / HVAC / Industrial /Medical                                                                                                                                                                                             |  |  |