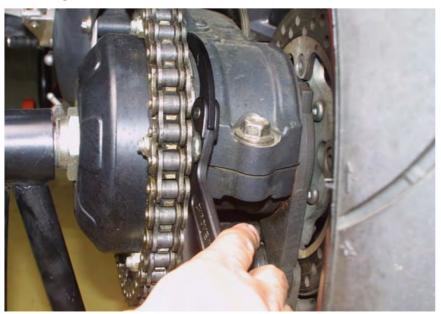

## **Product Datasheet**

# **Chain Adjust C Hook Wrench**



#### **Specifications:**

Chrome vanadium hardened steel.

Tempered C-hook wrench is specially designed for use with slotted retaining rings, such as motorcycle monoshock suspension and rear wheel hub's eccentric axle for chain elasticity.

Thin and adjustable hook enables access in confined areas (4mm thickness).

**Size range: 118.3-158.8mm (4 2/1"-6 4/1").** 

**Material: S45C** 

RS, Professionally Approved Products, gives you professional quality parts across all products categories. Our range has been testified by engineers as giving comparable quality to that of the leading brands without paying a premium price.



## **ENGLISH**

### **Dimensions:**



### **Operating Instructions:**