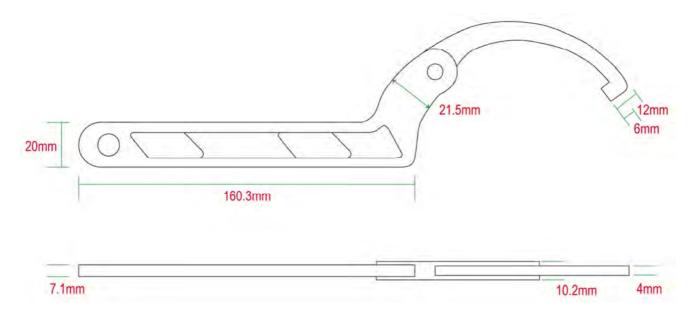

## **Product Datasheet**

# **Chain Adjust C Hook Wrench**



#### **Specifications:**

Chrome vanadium hardened steel.

Tempered C-hook wrench is specially designed for use with slotted retaining rings, such as motorcycle monoshock suspension and rear wheel hub's eccentric axle for chain elasticity.

Thin and adjustable hook enables access in confined areas (4mm thickness).

**Size range: 118.3-158.8mm (4 2/1"-6 4/1").** 

**Material: S45C** 

RS, Professionally Approved Products, gives you professional quality parts across all products categories. Our range has been testified by engineers as giving comparable quality to that of the leading brands without paying a premium price.



## **ENGLISH**

### **Dimensions:**



### **Operating Instructions:**