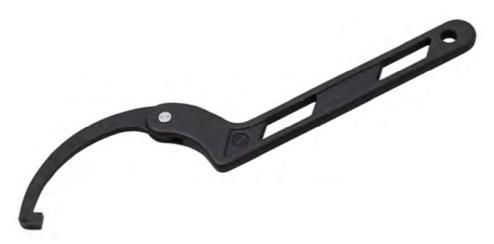

# **Chain Adjust C Hook Wrench**

#### **Specifications:**

Chrome vanadium hardened steel.

Tempered C-hook wrench is specially designed for use with slotted retaining rings, such as motorcycle monoshock suspension and rear wheel hub's eccentric axle for chain elasticity.

Thin and adjustable hook enables access in confined areas (4mm thickness).

**Size range: 118.3-158.8mm (4 2/1"-6 4/1").** 

**Material: S45C** 

RS, Professionally Approved Products, gives you professional quality parts across all products categories. Our range has been testified by engineers as giving comparable quality to that of the leading brands without paying a premium price.