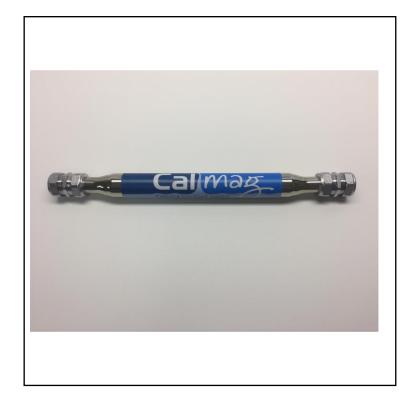

#### Water Conditioners

28mm WRAS approved in-line water conditioner

#### **Product Description**

The purpose of water conditioners is to prevent scale adhering to heating elements and pipework within a water system without changing the chemical composition of the water. They are installed in a wide range of leisure, education, commerce and industry and include Universities, MoD, NHS, Gyms, Dairies, Care Homes, Manufacturing Plants, Leisure centres, Shopping Centres, Sports Stadia, etc.

#### **General Specifications**

| Maximin flow rate           | 1.08 litres per second |  |
|-----------------------------|------------------------|--|
| Inlet/Outlet connections    | 28mm compression       |  |
| Maximum water temperature   | 30 degrees centigrade  |  |
| Length (excluding fittings) | 395mm                  |  |
| Diameter                    | 35mm                   |  |
| Maximum working pressure    | 12 bar                 |  |