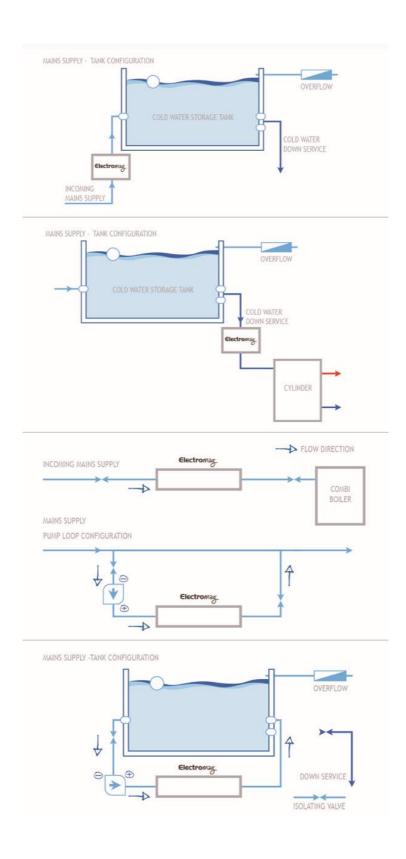

|

# Water Conditioners



## Approvals

| <b>Declarations</b> WRAS Approved |                |
|-----------------------------------|----------------|
| Hazardous Area Certification      | Not applicable |
| Standards Met                     | Not applicable |

#### **Similar Products**

| Stock No. | Brand  | Product Name    | Attribute 1                                                                | Attribute 2       | Attribute 3       |
|-----------|--------|-----------------|----------------------------------------------------------------------------|-------------------|-------------------|
| 2499571   | RS PRO | XC-SI-CALMAG-35 | Protects heat exchangers, calorifiers and pipework from limescale build up | No<br>maintenance | Low running costs |



## Typical installation examples