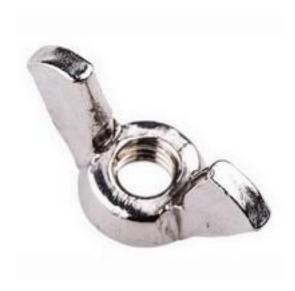

### RS Pro 30mm Plain Stainless Steel Wing Nut, M6, 304, A2

RS Stock No: 293-139

#### **Product Details**

RS Pro wing nut has a type-304, A2 grade stainless steel construction in plain finish for corrosion resistance. This wing nut has a M6 metric threading that is designed to stay in position in despite conditions of severe vibration. It has a wing length of 30 mm.