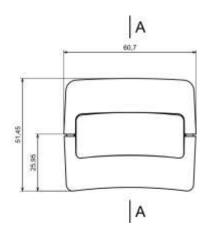

rspro.com

| Category               | Enclosures With side panels |
|------------------------|-----------------------------|
| Туре                   | Full                        |
| Material               | ABS                         |
| Variant                | Without gasket              |
| Height                 | 51.5 mm                     |
| Width                  | 60.7 mm                     |
| Length                 | 120.8 mm                    |
| Color                  | Light gray                  |
| Protection level       | IP53                        |
| Shock protection level | IK07                        |
| Standards Met          | RoHS Compliant              |
| Accessories            | Screw 3/35: 4.0 pcs         |
| Certificate number     | CE/031/18                   |