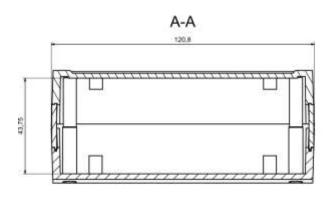

rspro.com

| Category               | Enclosures With side panels |
|------------------------|-----------------------------|
| Туре                   | Full                        |
| Material               | ABS                         |
| Variant                | Without gasket              |
| Height                 | 51.5 mm                     |
| Width                  | 60.7 mm                     |
| Length                 | 120.8 mm                    |
| Color                  | Light gray                  |
| Protection level       | IP53                        |
| Shock protection level | IK07                        |
| Standards Met          | RoHS Compliant              |
| Accessories            | Screw 3/35: 4.0 pcs         |
| Certificate number     | CE/031/18                   |