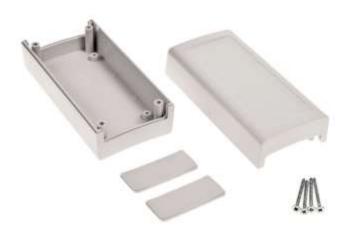

### **Product Details**

Enclosure with side panels is made of light gray ABS. The enclosure has front and read panel it provides IP53 and IK07 protection rating, it is ideal for applications that doesn't require hermetic seal.

### **Features and Benefits**

- Made of ABS
- Available in light gray color
- Protection against liquids and solid objects: IP53 rating
- Shock protection level: IK07 rating
- Side panels for easy customization
- Supplied with four screws for assembly