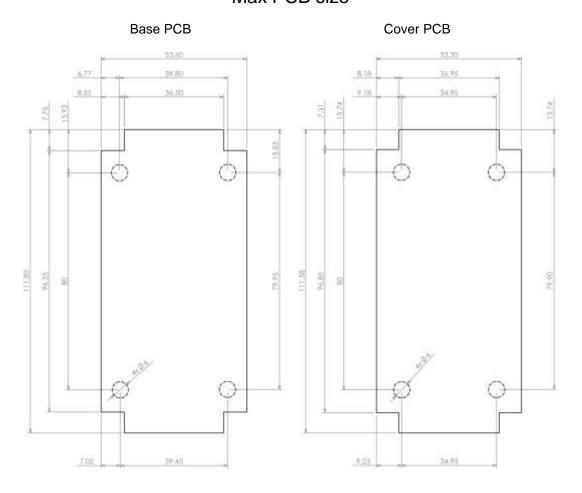

#### Max PCB size

Dashed line shows outline of the mounting boss under PCB board Recommended mounting holes diameter Ø3,5mm All dimensions are given within +/-0,5mm tolerance