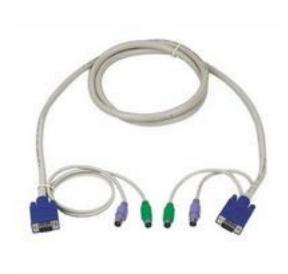

# RS Pro 7.5m Male, PS/2 x 2, VGA to Male, PS/2 x 2, VGA KVM Mixed Cable Assembly

RS Stock No: 432-6249

#### **Product Details**

RS Pro KVM mixed cable assembly has two male PS/2 connectors on both the ends. This 7.5 m long cable combines keyboard, video and mouse into a single manageable cable. It is colour coded for quick installation and easy identification.

#### **Features and Benefits**

- Combination cables to combine Keyboard, video and mouse into a single manageable cable
- Colour coded for quick installation
- 7.5 m long