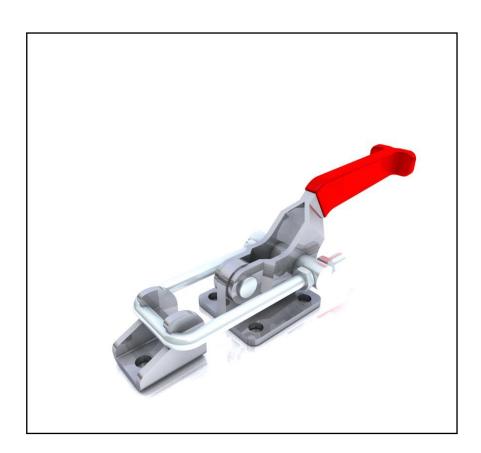

#### **FEATURES**

- Over Centre Locking Clamp.
- Latch function with latch plate supplied.
- Stainless Steel for increased durability.
- Holding Force 900kg

## **Product Description**

Latch Type over centre Toggle Clamp from RS PRO suitable for all work holding applications. Supplied with clamping spindles and accessories.

#### **General Specifications**

| Туре | Toggle Clamp |
|------|--------------|
| Grip | Vinyl Grip   |

## **Mechanical Specifications**

| Overall Length       | 171.8mm |
|----------------------|---------|
| Overall Height       | 76.1mm  |
| Latch Plate Supplied | Yes     |
| Holding Force        | 900kg   |
| Weight               | 680g    |