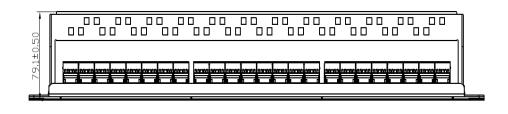

### **Specifications:**

| Colour          | Grey        |
|-----------------|-------------|
| Depth           | 79.1 mm     |
| Height          | 44.45 mm    |
| Interface Type  | RJ45        |
| LAN Category    | Cat5e, Cat6 |
| Number of Ports | 24          |
| Rack Height     | 1 U         |
| Shield Type     | UTP         |
| Width           | 483 mm      |