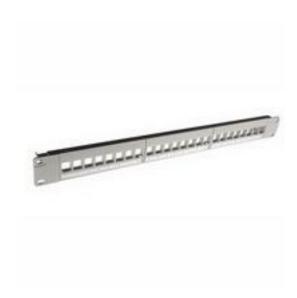

# RS Pro Cat5e, Cat6 24 Port RJ45 RJ Patch Panel UTP 1U Grey

RS Stock No: 557-206

#### **Product Details**

RS Pro Cat5e / Cat6 unloaded patch panel frame in grey colour, has 24 number of ports for UTP RJ45 connection. It features easy field label system for port identification.