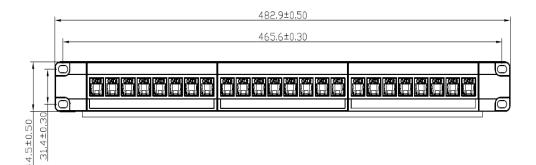

### **Specifications:**

| Colour          | Grey        |
|-----------------|-------------|
| Depth           | 79.1 mm     |
| Height          | 44.45 mm    |
| Interface Type  | RJ45        |
| LAN Category    | Cat5e, Cat6 |
| Number of Ports | 24          |
| Rack Height     | 1 U         |
| Shield Type     | UTP         |
| Width           | 483 mm      |