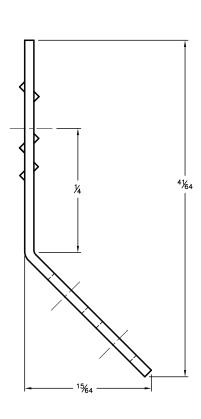

## **Specifications**

Connector Type : Solder Lug **Termination Method** : Solder

Material : 0.018 Brass, Finish Tin Plate

Dimensions: Inches