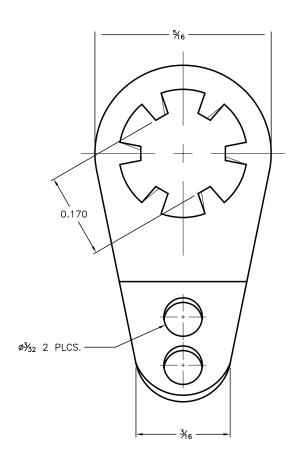

## **Specifications**

Connector Type : Solder Lug **Termination Method** : Solder

Material : 0.018 Brass, Finish Tin Plate

Dimensions: Inches