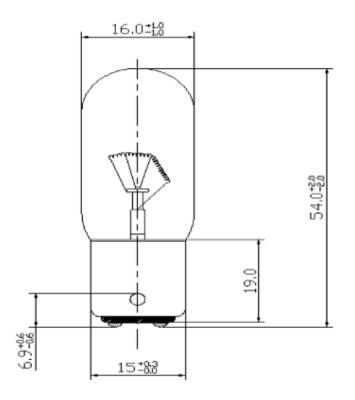

### **Dimensions:**

ENGLISH

RS, Professionally Approved Products, gives you professional quality parts across all products categories. Our range has been testified by engineers as giving comparable quality to that of the leading brands without paying a premium price.

#### **Specifications:**

| Structure              | Bulb type     | T16 Clear          |
|------------------------|---------------|--------------------|
|                        | Bulb Diameter | 16±1mm             |
|                        | Length        | 54±2mm             |
|                        | Base Type     | BA15D/19 Ni.       |
| Design Characteristics | Voltage       | 220/260V           |
|                        | Wattage       | 5/7W               |
|                        | Amperage      | 25.5mA±10%         |
|                        | Filament Type | CC-5A, Vacuum type |
|                        | Life Hours    | 2,000Hrs           |