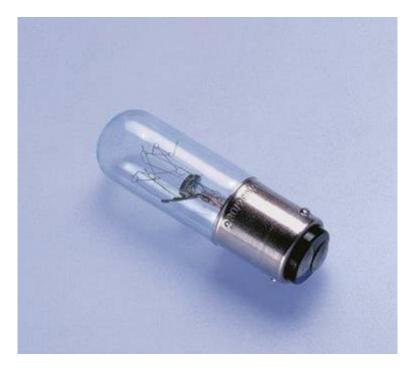

# **Tubular BA15d Lamp**

# T16 x 54mm, 260V, 7W

#### RS Article Number: 360-7474