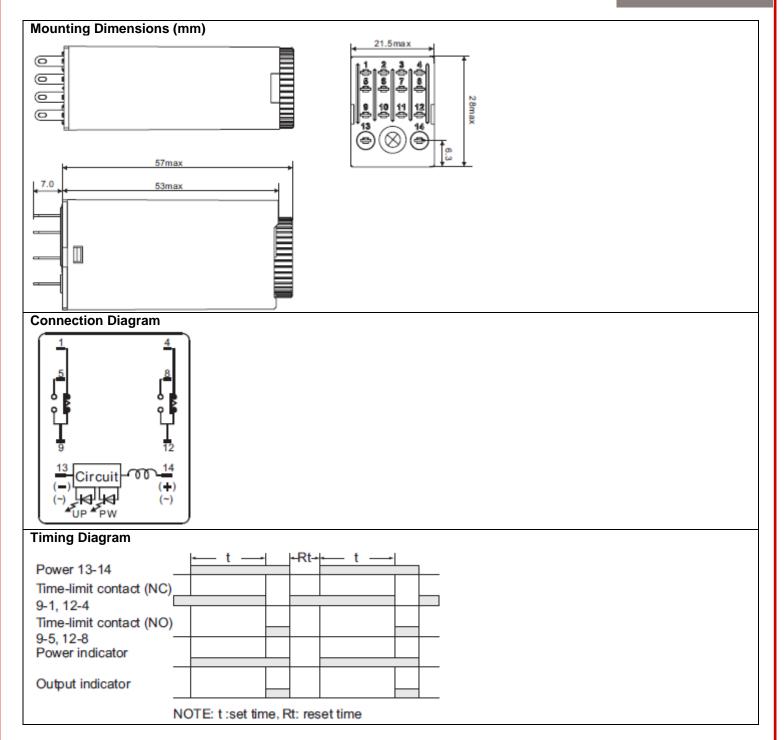

## ENGLISH

| RS Sto                  | ock No                | 179-2942                                                                     | 179-2943      | 179-2944       | 179-2945     |
|-------------------------|-----------------------|------------------------------------------------------------------------------|---------------|----------------|--------------|
| Specificatio            | n                     |                                                                              |               |                |              |
| Supply Voltage          |                       | 110Vac                                                                       |               |                |              |
| Operating Voltage Range |                       | Rated voltage 85-110% (90%-110% is DC12V)                                    |               |                |              |
| Power consumption       |                       | 3.5W                                                                         |               |                |              |
| Timing Function         |                       | On Delay                                                                     |               |                |              |
| Timing Range            |                       | 0.1min – 3min                                                                | 0.2min – 5min | 0.5min – 10min | 1min – 30min |
| Contact                 | Configuration         | DPDT (2C)                                                                    |               |                |              |
|                         | Rated Current<br>AC-1 | 5A @ 250VAC (p.f. =1)                                                        |               |                |              |
| Repetitive Error        |                       | ±2% (FS max.)                                                                |               |                |              |
| Setting Error           |                       | ±5% (FS max.)                                                                |               |                |              |
| Voltage Error           |                       | ±2% (FS max.)                                                                |               |                |              |
| Temperature Error       |                       | ±2% (FS max.)                                                                |               |                |              |
| Resetting Time          |                       | Min.time: 0.2 sec                                                            |               |                |              |
| Insulation resistance   |                       | 100MW (DC500V)                                                               |               |                |              |
| Dielectric strength     |                       | Between current-carrying and Non-current-carrying parts 2000V 50/60Hz min    |               |                |              |
|                         |                       | Between control output terminals and operating circuit1500V 50/60Hz min      |               |                |              |
|                         |                       | Between contacts 1000V 50/60Hz min                                           |               |                |              |
| Vibration<br>Resisance  | Destruction           | 10~55Hz with 0.75mm single amplitude each in 3directions for 2 hours each    |               |                |              |
|                         | Malfunction           | 10~55Hz with 0.5mm single amplitude each in 3 directions for 10 minutes each |               |                |              |
| Shock<br>Resistance     | Destruction           | 30G                                                                          |               |                |              |
|                         | Malfunction           | 10G                                                                          |               |                |              |
| Life<br>Expectancy      | Electrical Life       | $>10^7$ (under no load, at 1,800 operations/hour)                            |               |                |              |
|                         | Mechanical Life       | >10 <sup>5</sup>                                                             |               |                |              |
| Ambient temperature     |                       | -10°C~55°C                                                                   |               |                |              |
| Ambient humidity        |                       | 35~85%RH                                                                     |               |                |              |
| Mounting                |                       | 8 Plug-in                                                                    |               |                |              |
| Unit Weight             |                       | Approx.60g                                                                   |               |                |              |
| Certification           |                       | CE ROHS                                                                      |               |                |              |