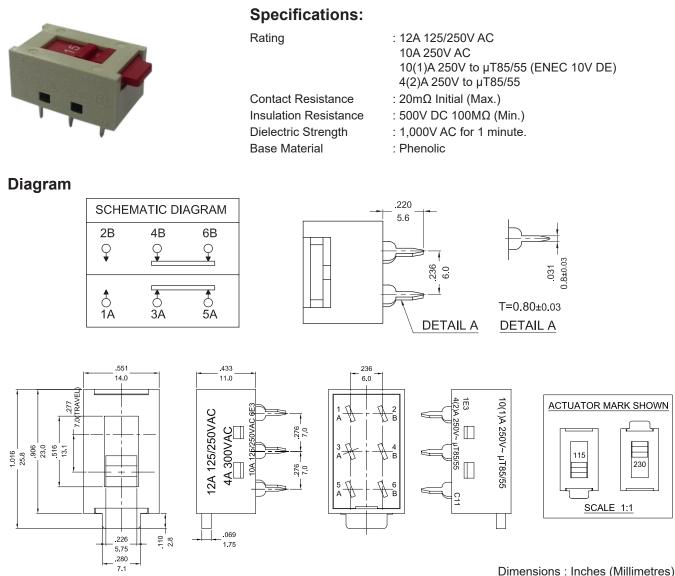

Note: Tolerances unless otherwise specified : ±0.012"/0.3mm

## Part Number Table

| Description  | Part Number       |
|--------------|-------------------|
| Slide Switch | MCSL14-22AL(1F)PC |

Important Notice : This data sheet and its contents (the "Information") belong to the members of the AVNET group of companies (the "Group") or are licensed to it. No licence is granted for the use of it other than for information purposes in connection with the products to which it relates. No licence of any intellectual property rights is granted. The Information is subject to change without notice and replaces all data sheets previously supplied. The Information supplied is believed to be accurate but the Group assumes no responsibility for its accuracy or completeness, any error in or omission