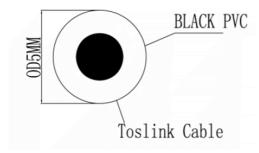

The inner core has a diameter of 1mm and the cable has an overall outer diameter of 5mm. The inner core is made from PMMA which is an acrylic 'Plexiglas' which makes it a little more durable than a glass core.

Our Toslink cables also come with a removable protective cap to cover the core and prevent damage when not in use.

Toslink is a fibre optical, digital audio cable which can be found on many devices such as TV's, Bluray players, games consoles to name a few.