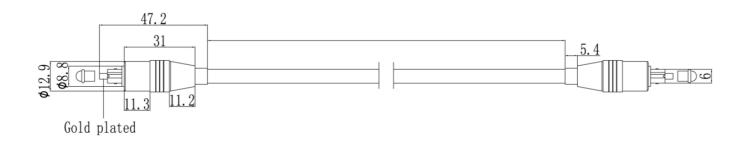

## RS PRO 3m Toslink Male to Male Cable, Black with Metal Connectors

**Stock number: 192-4510** 

The RS PRO 3 metre, Toslink cable has a black PVC jack and metal boots.

The connectors have a small strain relief to help avoid the cable splitting around the edge of the boot.