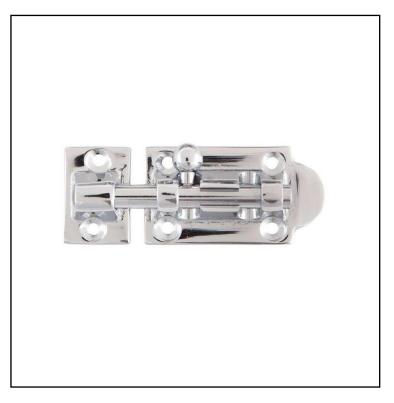

## **RS PRO Barrel Bolt 60mm x 30mm**

RS Stock No: 261-6462

RS PRO Professionally Approved Products bring to you professional quality parts across all product categories. Our product range has been tested by engineers and provides a comparable quality to the leading brands without paying a premium price.

#### **Product Description**

Use this sleek door bolt to secure interior doors and cupboards for added privacy & security. It is made from stainless steel with a polished finish and offers excellent resistance to moisture, salt, chemicals, oils and solvents. Typical applications include bathrooms or toilets and can be installed with ease and secured in place via screws. During operation, they have a smooth slide action and can be installed both horizontally, and vertically.

### **Technical Specifications**

| Material     | Stainless Steel |  |  |
|--------------|-----------------|--|--|
| Finish       | Polished        |  |  |
| Pad-lockable | No              |  |  |
| Dimensions   | 60 mm x 30 mm   |  |  |