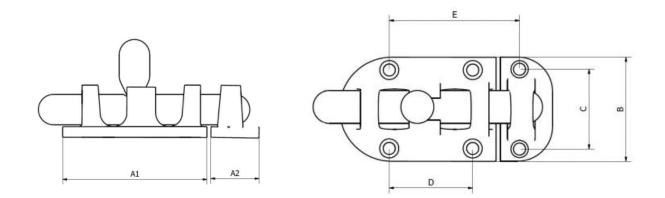

#### **Mechanical Specifications**

| A1 | A2 | В  | С  | D  | E  |  |
|----|----|----|----|----|----|--|
| 45 | 15 | 30 | 23 | 24 | 37 |  |