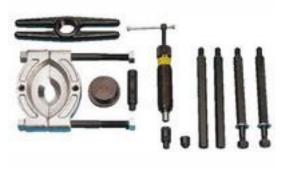

### **Product Details**

RS Pro hydraulic puller kit has 10 ton hydraulic power bearing splitter. It permits damage-free pulling of parts on trucks, off-road construction equipment and machinery. The step plate adapter is included for working on hollow shafts or housings.

#### **Features and Benefits**

- 10t hydraulic force
- Long reach capability

• Set contains forcing screw, 200 mm main rod (x2), thrust nut, 230 mm extension rod (x2), beam, 6 Inch bearing separator of 105 to 152 mm, RAM parts

• Supplied in a steel carrying case

### **Specifications:**

Hydraulic Force

Set Contents

10 t

Forcing Screw, 2 x 200 mm Main Rod, Thrust Nut, 2 x 230 mm Extension Rod, Beam, 6 in Bearing Separator: 105 to 152 mm, Ram Parts