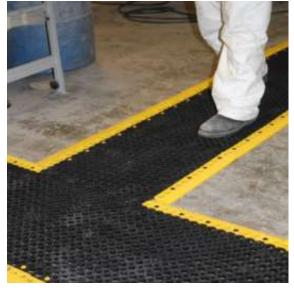

## Feature:

Great for use indoors or outdoors. Interlocking edges make assembly easy. These tiles are also available with yellow edge pieces (article 2217915, 2217917, 2217919) to help eliminate trip hazards.

- Simple, open grid interlocking tiles
- Interlocking so large areas can be quickly covered.
- Perfect temporary or permanent solution
- Abrasive pimples cover the surface to provide superior grip and help prevent slipping in extreme conditions
- Tiles also available with high-visibility yellow edging to help reduce risk of tripping
- Chemical, oil and acid resistant

Important Note - Interlocking ramped edges available see below details.

Edges are available in Female (Black Colour – 2217914 OR Yellow Colour – 2217915), Male (Black Colour – 2217916 OR Yellow Colour - 2217917) and Corner pieces (Black Colour – 2217918 OR Yellow Colour – 2217919) which fit on adjacent edges of the mat to each other.