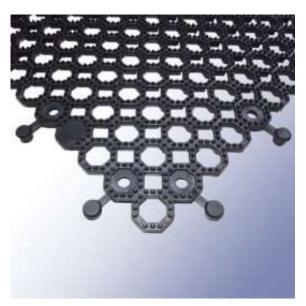

## RS PRO Interlocking 500mm x 500mm x 16mm Thick PVC Anti-Fatigue Work Matting

- Simple, open grid interlocking tiles
- Interlocking so large areas can be quickly covered.
- Perfect temporary or permanent solution
- Abrasive pimples cover the surface to provide superior grip and help prevent slipping in extreme conditions
- Tiles also available with high-visibility yellow edging to help reduce risk of tripping
- Chemical, oil and acid resistant

Important Note - Interlocking ramped edges available see below details.

Edges are available in Female (Black Colour – 2217914 OR Yellow Colour – 2217915), Male (Black Colour – 2217916 OR Yellow Colour - 2217917) and Corner pieces (Black Colour – 2217918 OR Yellow Colour – 2217919) which fit on adjacent edges of the mat to each other.