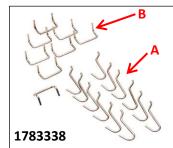

|   |  | 14 | /8 | 33 | 529 |
|---|--|----|----|----|-----|
| 7 |  |    |    |    |     |

| Description                       | RS Stock no.                | Size                                    | Pack Size |
|-----------------------------------|-----------------------------|-----------------------------------------|-----------|
|                                   | Plastic wall mo             | unted panels                            |           |
| Plastic modular wall panel        | 1783327 H270 x W340 x D20mm |                                         | 4         |
| Plastic modular wall panel        | 1783325                     | H540 x W450 x D20mm                     | 2         |
|                                   | Steel wall mour             | ited pegboard                           |           |
| Steel wall mounted pegboard       | 1783336                     | H595 x W400 x D16mm                     | 2         |
| Accessories to sui                | t the plastic wall n        | nounted panels <u>or</u> Steel pegboard |           |
| Pack of 16 Plastic Hooks          | 1783337                     | H40 x D30 mm                            | 5         |
| Plastic 39 Drill Bit Holder       | 1783330                     | H32 x W165 x D60mm                      | 5         |
| Plastic 8 Wrench Holder           | 1783329                     | H210 x W175 x D25mm                     | 5         |
| Plastic 24 Tool Holder            | 1783328                     | H45 x W230 x D95mm                      | 5         |
| Pack of 20 Assorted Steel Spigots | 1783338                     | Type A x 12, B x 8                      | 6         |
| Pack of 16 Assorted Steel Spigots | 1783335                     | Type A x 6, B x 4, C x 2, D x 3, E x 1  | 6         |