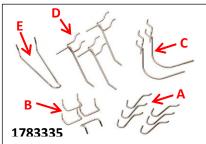

|   |  | 14 | /8 | 33 | 529 |
|---|--|----|----|----|-----|
| 7 |  |    |    |    |     |

| Description                       | RS Stock no.                | Size                                    | Pack Size |
|-----------------------------------|-----------------------------|-----------------------------------------|-----------|
|                                   | Plastic wall mo             | unted panels                            |           |
| Plastic modular wall panel        | 1783327 H270 x W340 x D20mm |                                         | 4         |
| Plastic modular wall panel        | 1783325                     | H540 x W450 x D20mm                     | 2         |
|                                   | Steel wall mour             | ited pegboard                           |           |
| Steel wall mounted pegboard       | 1783336                     | H595 x W400 x D16mm                     | 2         |
| Accessories to sui                | t the plastic wall n        | nounted panels <u>or</u> Steel pegboard |           |
| Pack of 16 Plastic Hooks          | 1783337                     | H40 x D30 mm                            | 5         |
| Plastic 39 Drill Bit Holder       | 1783330                     | H32 x W165 x D60mm                      | 5         |
| Plastic 8 Wrench Holder           | 1783329                     | H210 x W175 x D25mm                     | 5         |
| Plastic 24 Tool Holder            | 1783328                     | H45 x W230 x D95mm                      | 5         |
| Pack of 20 Assorted Steel Spigots | 1783338                     | Type A x 12, B x 8                      | 6         |
| Pack of 16 Assorted Steel Spigots | 1783335                     | Type A x 6, B x 4, C x 2, D x 3, E x 1  | 6         |