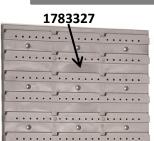

|   |  | 14 | /8 | 33 | 529 |
|---|--|----|----|----|-----|
| 7 |  |    |    |    |     |

| Description                       | RS Stock no.                | Size                                    | Pack Size |
|-----------------------------------|-----------------------------|-----------------------------------------|-----------|
|                                   | Plastic wall mo             | unted panels                            |           |
| Plastic modular wall panel        | 1783327 H270 x W340 x D20mm |                                         | 4         |
| Plastic modular wall panel        | 1783325                     | H540 x W450 x D20mm                     | 2         |
|                                   | Steel wall mour             | ited pegboard                           |           |
| Steel wall mounted pegboard       | 1783336                     | H595 x W400 x D16mm                     | 2         |
| Accessories to sui                | t the plastic wall n        | nounted panels <u>or</u> Steel pegboard |           |
| Pack of 16 Plastic Hooks          | 1783337                     | H40 x D30 mm                            | 5         |
| Plastic 39 Drill Bit Holder       | 1783330                     | H32 x W165 x D60mm                      | 5         |
| Plastic 8 Wrench Holder           | 1783329                     | H210 x W175 x D25mm                     | 5         |
| Plastic 24 Tool Holder            | 1783328                     | H45 x W230 x D95mm                      | 5         |
| Pack of 20 Assorted Steel Spigots | 1783338                     | Type A x 12, B x 8                      | 6         |
| Pack of 16 Assorted Steel Spigots | 1783335                     | Type A x 6, B x 4, C x 2, D x 3, E x 1  | 6         |