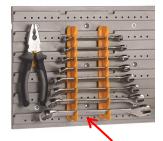

|   |  | 14 | /8 | 33 | 529 |
|---|--|----|----|----|-----|
| 7 |  |    |    |    |     |

| Description                       | RS Stock no.                | Size                                    | Pack Size |
|-----------------------------------|-----------------------------|-----------------------------------------|-----------|
|                                   | Plastic wall mo             | unted panels                            |           |
| Plastic modular wall panel        | 1783327 H270 x W340 x D20mm |                                         | 4         |
| Plastic modular wall panel        | 1783325                     | H540 x W450 x D20mm                     | 2         |
|                                   | Steel wall mour             | ited pegboard                           |           |
| Steel wall mounted pegboard       | 1783336                     | H595 x W400 x D16mm                     | 2         |
| Accessories to sui                | t the plastic wall n        | nounted panels <u>or</u> Steel pegboard |           |
| Pack of 16 Plastic Hooks          | 1783337                     | H40 x D30 mm                            | 5         |
| Plastic 39 Drill Bit Holder       | 1783330                     | H32 x W165 x D60mm                      | 5         |
| Plastic 8 Wrench Holder           | 1783329                     | H210 x W175 x D25mm                     | 5         |
| Plastic 24 Tool Holder            | 1783328                     | H45 x W230 x D95mm                      | 5         |
| Pack of 20 Assorted Steel Spigots | 1783338                     | Type A x 12, B x 8                      | 6         |
| Pack of 16 Assorted Steel Spigots | 1783335                     | Type A x 6, B x 4, C x 2, D x 3, E x 1  | 6         |