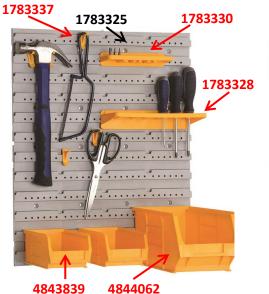

## RS Pro Steel wall mounted Pegboard H595 x W400 x D16mm

**RS Stock No: 1783336** 

Strengthened plastic and steel modular wall mounted panels for use with plastic stackable storage bins (**Refer to images**) and wide range of accessories suitable for most environments.

|           | <mark>1783336</mark> | 178     |
|-----------|----------------------|---------|
| 1783337 — |                      |         |
|           |                      |         |
| 1783328   |                      |         |
| 1783330   |                      |         |
|           |                      | 1783329 |

|   |  | 14 | /8 | 33 | 529 |
|---|--|----|----|----|-----|
| 7 |  |    |    |    |     |

| Description                       | RS Stock no.                | Size                                    | Pack Size |
|-----------------------------------|-----------------------------|-----------------------------------------|-----------|
|                                   | Plastic wall mo             | unted panels                            |           |
| Plastic modular wall panel        | 1783327 H270 x W340 x D20mm |                                         | 4         |
| Plastic modular wall panel        | 1783325                     | H540 x W450 x D20mm                     | 2         |
|                                   | Steel wall mour             | ited pegboard                           |           |
| Steel wall mounted pegboard       | 1783336                     | H595 x W400 x D16mm                     | 2         |
| Accessories to sui                | t the plastic wall n        | nounted panels <u>or</u> Steel pegboard |           |
| Pack of 16 Plastic Hooks          | 1783337                     | H40 x D30 mm                            | 5         |
| Plastic 39 Drill Bit Holder       | 1783330                     | H32 x W165 x D60mm                      | 5         |
| Plastic 8 Wrench Holder           | 1783329                     | H210 x W175 x D25mm                     | 5         |
| Plastic 24 Tool Holder            | 1783328                     | H45 x W230 x D95mm                      | 5         |
| Pack of 20 Assorted Steel Spigots | 1783338                     | Type A x 12, B x 8                      | 6         |
| Pack of 16 Assorted Steel Spigots | 1783335                     | Type A x 6, B x 4, C x 2, D x 3, E x 1  | 6         |