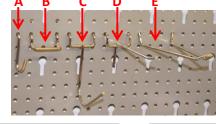

|   |  | 14 | /8 | 33 | 529 |
|---|--|----|----|----|-----|
| 7 |  |    |    |    |     |

| Description                       | RS Stock no.                | Size                                    | Pack Size |
|-----------------------------------|-----------------------------|-----------------------------------------|-----------|
|                                   | Plastic wall mo             | unted panels                            |           |
| Plastic modular wall panel        | 1783327 H270 x W340 x D20mm |                                         | 4         |
| Plastic modular wall panel        | 1783325                     | H540 x W450 x D20mm                     | 2         |
|                                   | Steel wall mour             | ited pegboard                           |           |
| Steel wall mounted pegboard       | 1783336                     | H595 x W400 x D16mm                     | 2         |
| Accessories to sui                | t the plastic wall n        | nounted panels <u>or</u> Steel pegboard |           |
| Pack of 16 Plastic Hooks          | 1783337                     | H40 x D30 mm                            | 5         |
| Plastic 39 Drill Bit Holder       | 1783330                     | H32 x W165 x D60mm                      | 5         |
| Plastic 8 Wrench Holder           | 1783329                     | H210 x W175 x D25mm                     | 5         |
| Plastic 24 Tool Holder            | 1783328                     | H45 x W230 x D95mm                      | 5         |
| Pack of 20 Assorted Steel Spigots | 1783338                     | Type A x 12, B x 8                      | 6         |
| Pack of 16 Assorted Steel Spigots | 1783335                     | Type A x 6, B x 4, C x 2, D x 3, E x 1  | 6         |