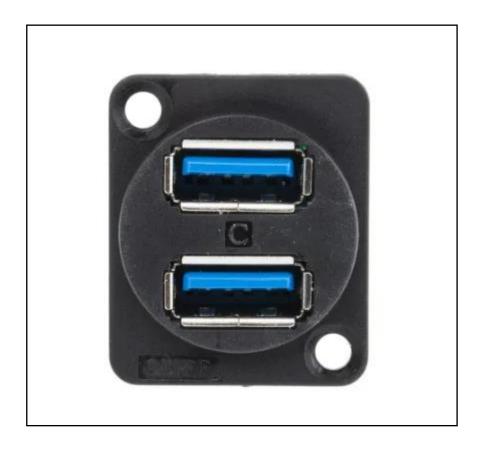

### **Features**

- 2 x USB 3.0 ports
- Female
- Panel cut out of 24mm
- Dimensions of 26 x 26x 25.6mm
- Solder termination or header cable connection
- Countersunk mounting holes

#### **Product Description**

Brought to you by RS Pro, these dual USB 3.0 compliant sockets are mounted in a single space-saving universal XLR receptacle. Chosen to allow industry standard panel cutouts and maximum panel mounting density. Output connection header pins are configured to facilitate either direct soldering to PCBs or connection by header cable. All models are highly reliable and excellent quality.

#### **General Specifications**

| Gender             | Female      |
|--------------------|-------------|
| Mounting Type      | Panel Mount |
| USB Type           | A           |
| Termination Method | Solder      |
| USB Version        | 3.0         |
| Body Orientation   | Straight    |
| Number of Ports    | 2           |