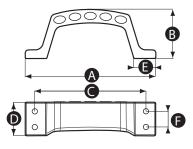

#### Info

This heavy duty handle features a flat edge with protuding areas for extra grip. When mounted on a wall or vertical surface it is suitable for a foot step application.

| Part No. | A   | В    | с   | D  | E  | F  | Bore size<br>(mm) |
|----------|-----|------|-----|----|----|----|-------------------|
| 456545   | 162 | 63.5 | 140 | 42 | 27 | 20 | 6.5               |