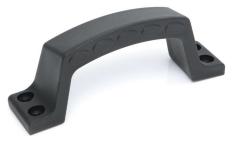

#### Info

This heavy duty handle features a flat edge with protuding areas for extra grip. When mounted on a wall or vertical surface it is suitable for a foot step application.

| Part No. | A   | В    | с   | D  | E  | F  | Bore size<br>(mm) |
|----------|-----|------|-----|----|----|----|-------------------|
| 456545   | 162 | 63.5 | 140 | 42 | 27 | 20 | 6.5               |