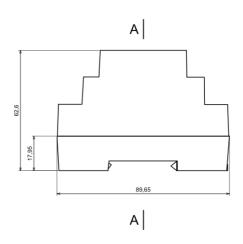

### **Features and Benefits**

- Made of self extinguishing ABS
- Available in light gray color
- Supplied with hook, blanking and four screws

| Category           | Enclosures Modular for DIN rail |
|--------------------|---------------------------------|
| Type               | Full                            |
| Material           | ABS V0                          |
| Variant            | Without gasket                  |
| Height             | 62.8 mm                         |
| Width              | 88.8 mm                         |
| Length             | 138.8 mm                        |
| Color              | Lightgray ( <b>J</b> )          |
| Standards Met      | RoHS Compliant                  |
| Accessories        | Black hook: 1.0 pcs             |
|                    | Blanking: 2.0 pcs               |
|                    | Screw 3/25: 4.0 pcs             |
| Certificate number |                                 |