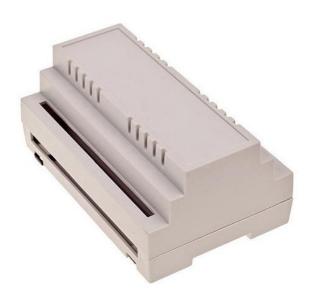

### **Product Details**

Modular enclosures for DIN rail - are enclosures adapted for mounting on DIN rails. They are manufactured in lightgray color. The material from which we manufacture them is ABS V0 (self-extinguishing).

### **Features and Benefits**

- Made of self extinguishing ABS
- Available in light gray color
- Supplied with hook, blanking and four screws

| Category           | Enclosures Modular for DIN rail |
|--------------------|---------------------------------|
| Type               | Full                            |
| Material           | ABS V0                          |
| Variant            | Without gasket                  |
| Height             | 62.8 mm                         |
| Width              | 88.8 mm                         |
| Length             | 138.8 mm                        |
| Color              | Lightgray ( <b>J</b> )          |
| Standards Met      | RoHS Compliant                  |
| Accessories        | Black hook: 1.0 pcs             |
|                    | Blanking: 2.0 pcs               |
|                    | Screw 3/25: 4.0 pcs             |
| Certificate number |                                 |