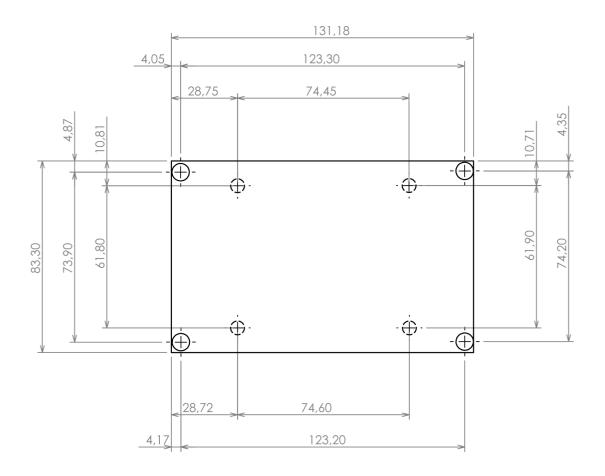

#### Max PCB size

Dashed line shows outline of the mounting boss under PCB board Recommended mounting holes diameter ø3,5mm