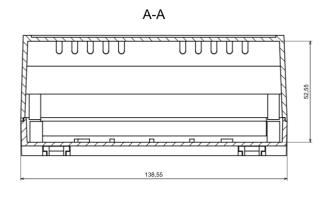

### **Features and Benefits**

- Made of self extinguishing ABS
- Available in light gray color
- Supplied with hook, blanking and four screws

| Category           | Enclosures Modular for DIN rail |
|--------------------|---------------------------------|
| Type               | Full                            |
| Material           | ABS V0                          |
| Variant            | Without gasket                  |
| Height             | 62.8 mm                         |
| Width              | 88.8 mm                         |
| Length             | 138.8 mm                        |
| Color              | Lightgray ( <b>J</b> )          |
| Standards Met      | RoHS Compliant                  |
| Accessories        | Black hook: 1.0 pcs             |
|                    | Blanking: 2.0 pcs               |
|                    | Screw 3/25: 4.0 pcs             |
| Certificate number |                                 |