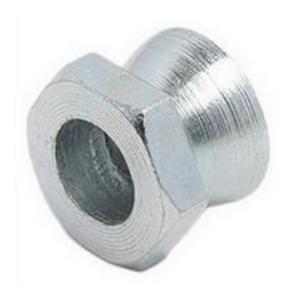

## RS Pro 33nm Bright Zinc Plated Steel Shear Nut, M10

RS Stock No: 288-3201

#### **Product Details**

RS Pro shear nut has a bright zinc plated stainless steel construction for corrosion resistance. This high quality shear nut is designed to be a permanent fixture after installation. The hexagonal part of the nut shears off at a pre-determined torque leaving only a tamperproof non-removable cone. It has M10 thread size and a breaking torque of 33 Nm.

#### **Features and Benefits**

- Bright zinc plated stainless steel construction
- Designed to be a permanent fixture after installation
- Shears off at a pre-determined torque leaving only a tamperproof non-removable cone