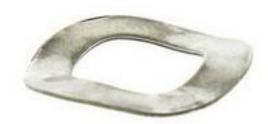

## RS Pro Plain Stainless Steel Crinkle Locking and Anti-Vibration Washer, M8, A2

RS Stock No: 428-688

#### **Product Details**

RS Pro crinkle locking and anti-vibration washer has A2, plain stainless steel construction for durability. It measures 8.48 mm x 14.87 mm and has a thickness of 0.4 mm. This steel crinkle locking and anti-vibration washer is suitable for screw or bolt size M8.