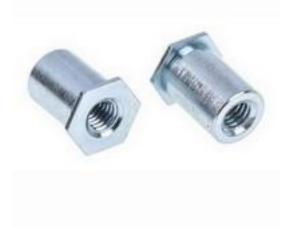

#### **Product Details**

RS Pro self-clinching stand off made of zinc plated steel is clear passivated for corrosion resistance. This stand off remains in place even after installation fastener is removed. The threaded self-clinching stand offs available in either through hole or blind-hole versions for easy installation. It has a fixing hole diameter of 5.4 mm with M3 threads for tight assembling.

#### **Features and Benefits**

- Case-hardened, zinc plated mild steel, to BS3382
- Stand off remains in place after installation fastener has been removed
- Available in either through hole or blind-hole versions