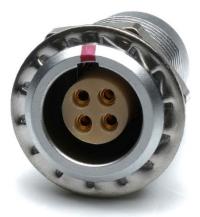

# Datasheet RS PRO Fixed receptacle Female 4 pin Solder Brass

Stock No: 209-5614



RS Pro's range of Chrome plated Brass push-pull locking connectors offer exceptional quality that is found in many cutting-edge connectors, including full 360° EMC shielding and high mating life. As has become standard within the RS Pro brand you can expect high quality products but at a reasonable price. These connectors are ideal for use in medical devices, testing equipment, audio equipment and other high-end indoor applications.

rspro.com

### **Features & Benefits:**

- Push-pull latching system
- Chrome plated Brass
- IP50
- 360° Screening for full EMC shielding
- 7A Current Rating

#### Technical

| Characteristics           | Value Standard    |                      |  |
|---------------------------|-------------------|----------------------|--|
| Endurance                 | >50