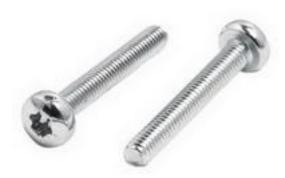

# RS Pro Zinc plated and clear Passivated Pan Steel Tamper Proof Security Screw, M3 x 20mm

RS Stock No: 482-7916

#### **Product Details**

RS Pro hexalobular recessed pan head screw made of bright zinc plated steel is clear passivated for corrosion resistance. The screw has metric threading for tight and secure fittings. This tamper proofed security screw measures 20 mm long and has M3 size threads for positive grip.

#### **Features and Benefits**

- Bright zinc plated steel
- Clear passivated
- Pan head
- Hexalobular recess
- Metric thread