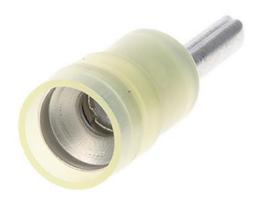

# RS Pro Insulated Crimp Pin Connector, 12 → 10 AWG, 2.8mm Pin Diameter, 14mm Pin Length, Yellow

# **Specifications:**

Wire Size:  $12 \rightarrow 10$  AWG

Colour: Yellow
Insulation: Insulated
Pin Diameter: 2.8mm
Pin Length: 14mm
Overall Length: 27mm
Insulation Material: Nylon

|            | Red |      | Blue |      | Yellow |      |
|------------|-----|------|------|------|--------|------|
| Pin length | W   | L    | W    | L    | W      | L    |
| 9mm        | 1.9 | 19.0 | 1.9  | 20.0 |        |      |
| 12mm       | 1.9 | 22.0 | 1.9  | 22.0 |        |      |
| 13mm       |     |      |      |      | 2.8    | 27.4 |