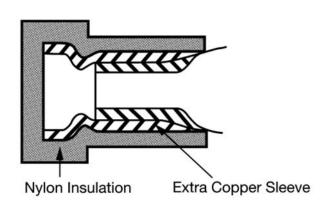

# **Specifications:**

Wire Size:  $12 \rightarrow 10$  AWG

Colour: Yellow
Insulation: Insulated
Pin Diameter: 2.8mm
Pin Length: 14mm
Overall Length: 27mm
Insulation Material: Nylon

|            | Red |      | Blue |      | Yellow |      |
|------------|-----|------|------|------|--------|------|
| Pin length | W   | L    | W    | L    | W      | L    |
| 9mm        | 1.9 | 19.0 | 1.9  | 20.0 |        |      |
| 12mm       | 1.9 | 22.0 | 1.9  | 22.0 |        |      |
| 13mm       |     |      |      |      | 2.8    | 27.4 |