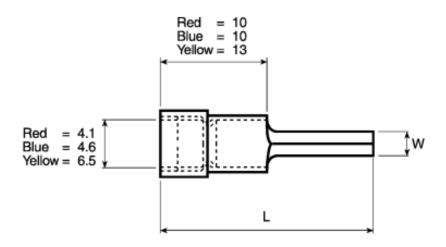

#### Pin

Red 0.5 - 1.5 mm<sup>2</sup> Blue 1 - 2.6 mm<sup>2</sup> Yellow 2.5 - 6.5 mm<sup>2</sup>

#### Note

Size quoted is pin length.

# **Specifications:**

Wire Size:  $12 \rightarrow 10$  AWG

Colour: Yellow
Insulation: Insulated
Pin Diameter: 2.8mm
Pin Length: 14mm
Overall Length: 27mm
Insulation Material: Nylon

|            | Red |      | Blue |      | Yellow |      |
|------------|-----|------|------|------|--------|------|
| Pin length | W   | L    | W    | L    | W      | L    |
| 9mm        | 1.9 | 19.0 | 1.9  | 20.0 |        |      |
| 12mm       | 1.9 | 22.0 | 1.9  | 22.0 |        |      |
| 13mm       |     |      |      |      | 2.8    | 27.4 |