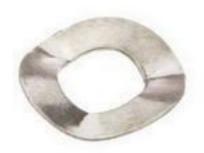

### RS Pro Plain Stainless Steel Crinkle Locking and Anti-Vibration Washer, M3, A2

RS Stock No: 428-638

#### **Product Details**

RS Pro crinkle locking and anti-vibration washer has A2, plain stainless steel construction for durability. It measures 3.26 mm x 6.29 mm and has a thickness of 0.16 mm. This steel crinkle locking and anti-vibration washer is suitable for screw or bolt size M3.