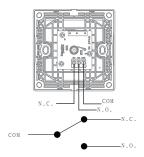

#### WIRING DIAGRAMS

E8231KPB

#### MOUNTING INSTRUCTION

 Connect the wires to the terminals (recommend to leave 10-12mm bare metal wire) and tighten the terminal screws.

Screw the grid plate onto the wall box.

3. Snap the faceplate onto the grid plate.