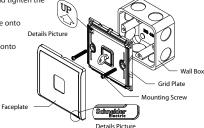

#### MOUNTING INSTRUCTION

 Connect the wires to the terminals (recommend to leave 10-12mm bare metal wire) and tighten the terminal screws.

Screw the grid plate onto the wall box.

3. Snap the faceplate onto the grid plate.