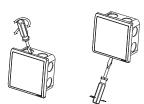

Insert a screwdriver into the clip lock, and twist the screwdriver to remove the faceplate.