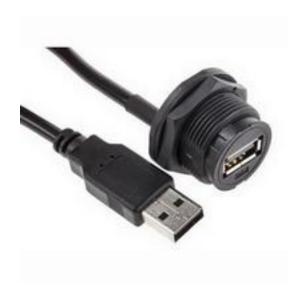

# RS Pro GT111200 Series, Cable Assembly, Female USB-A Receptacle to Male USB-A Plug

RS Stock No: 111-6748

#### **Product Details**

RS Pro cable assembly has a female USB-A receptacle at one end and male USB-A plug at the other end. This IP67 rated assembly is made from weatherproof cable with standard USB-A connectors. It is suitable for marine, automation, outdoor and LED lighting applications.