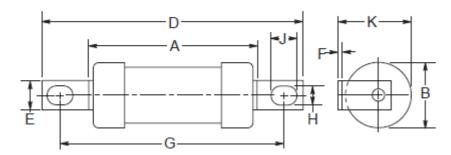

### **Dimensional Data:**

#### Dimensions - mm

| S/N     | Amp<br>Rating | Pre-<br>arcing | Total<br>@<br>415V | Total<br>@<br>550V | Nom<br>Watts<br>Loss | Rated<br>Voltage | А    | В    | D    | Е   | F   | G    | Н   | -   | К    |
|---------|---------------|----------------|--------------------|--------------------|----------------------|------------------|------|------|------|-----|-----|------|-----|-----|------|
| 5212567 | 6             | 28             | 100                | 115                | 1.8                  | 550AC            | 35.0 | 13.7 | 85.0 | 8.7 | 1.2 | 73.0 | 5.5 | 8.0 | 14.5 |
| 5212573 | 10            | 125            | 400                | 500                | 2.1                  | 550AC            | 35.0 | 13.7 | 85.0 | 8.7 | 1.2 | 73.0 | 5.5 | 8.0 | 14.5 |
| 5212589 | 16            | 120            | 470                | 750                | 1.8                  | 550AC            | 35.0 | 13.7 | 85.0 | 8.7 | 1.2 | 73.0 | 5.5 | 8.0 | 14.5 |
| 5212595 | 20            | 260            | 1100               | 1700               | 1.8                  | 550AC            | 35.0 | 13.7 | 85.0 | 8.7 | 1.2 | 73.0 | 5.5 | 8.0 | 14.5 |
| 5212618 | 25            | 570            | 2300               | 2500               | 2                    | 550AC            | 35.0 | 13.7 | 85.0 | 8.7 | 1.2 | 73.0 | 5.5 | 8.0 | 14.5 |
| 5212624 | 32            | 710            | 3000               | 5000               | 2.9                  | 550AC            | 35.0 | 13.7 | 85.0 | 8.7 | 1.2 | 73.0 | 5.5 | 8.0 | 14.5 |