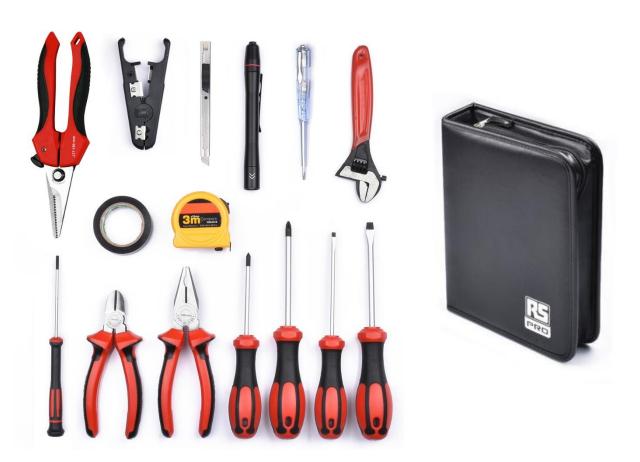

## **RS Pro 15 Piece Service Tool Kit**

RS Stock No:136-3405

RS Pro 15 piece service tool kit, offering a variety of tools to make a comprehensive kit ideal for the DIY and professional user. All supplied in carry-case for storage and organisation.

## Content

- Multi-Purpose Cutter (Straight)
- Mains Toggle Stripper
- Snap-off Blade Knife
- Stylus LED Flashlight
- Single-Pole Voltage Tester (Short)
- Electronics Slotted Screwdriver; 3 x 100 mm
- Adjustable Wrench (Phosphate/PVC); 150 mm
- Black insulation tape
- Compact Tape Measure; 3 x 16 mm
- Diagonal Cutter; 140 mm
- Combination Pliers; 160 mm
- Pozidriv Screwdriver; PZ1 x 80, PZ2 x 100 mm
- Slotted Screwdriver; 4.0 x 100, 6.5 x 100 mm
- Single-Pole Voltage Tester (Short)