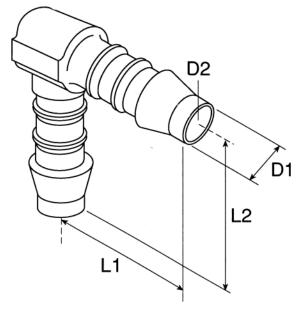

# Datasheet Stock No: 795-506 RS Pro Elbow Male, POM

D1: Joiner Outer Diameter D2: Joiner Inner Diameter L1: Length

\*Joiner Outer Diameter = Hose Inner Diameter

#### **Push-on Connectors**

- Acetal Resin, non toxic, tough, lightweight, good impact and wear resistance
- Deep moulded ribs, use hose clips for high pressure, positive sealing

| D1 | D2 | L1   | L3 |
|----|----|------|----|
| 19 | 15 | 43.5 | 46 |