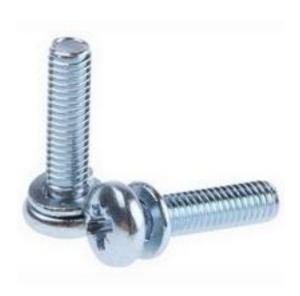

# RS Pro Bright Zinc Plated Steel Pan Sems Screw, M3 x 12mm

RS Stock No: 279-155

#### **Product Details**

RS Pro pan sems screw made of stainless steel is bright zinc plated for corrosion resistance. This sem unit consist of pan headed pozidriv screws with integral captive washer for easy and quick installation than separate screws and washers. The screw measures 12 mm long and has M3 threading for a tight fastening.

#### **Features and Benefits**

- External shake proof washer
- Pan headed pozidriv screw
- Bright zinc plated stainless steel construction
- Easier and quicker to install than separate screws and washers