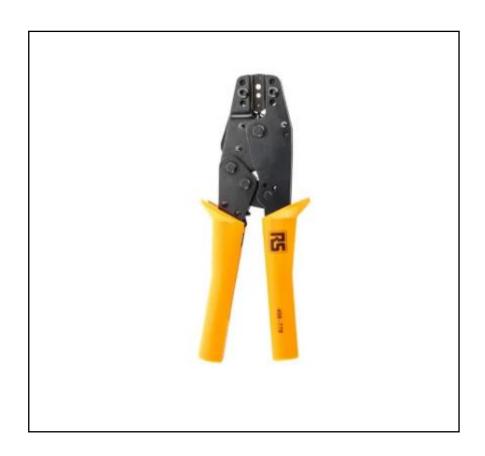

# RS PRO Plier Crimping Tool for SMB

RS Stock No.: 456-778

RS Professionally Approved Products bring to you professional quality parts across all product categories. Our product range has been tested by engineers and provides a comparable quality to the leading brands without paying a premium price.

## **Product Description**

RS PRO high-quality precision crimping tool for SMA group B and SMB crimp connectors. This hand tool is constructed of hardened steel jaws in a steel body with insulated handles.