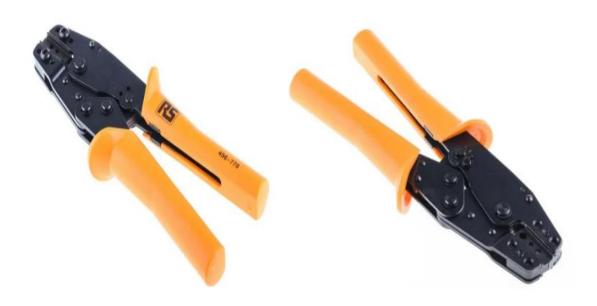

# RS PRO Plier Crimping Tool for SMB

RS Stock No.: 456-778

RS Professionally Approved Products bring to you professional quality parts across all product categories. Our product range has been tested by engineers and provides a comparable quality to the leading brands without paying a premium price.

## **Product Description**

RS PRO high-quality precision crimping tool for SMA group B and SMB crimp connectors. This hand tool is constructed of hardened steel jaws in a steel body with insulated handles.