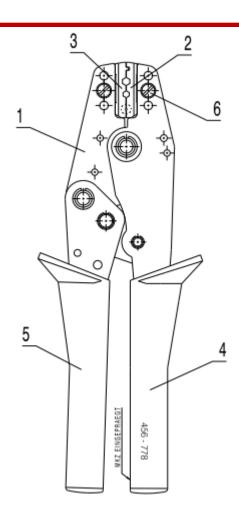

#### **FEATURES**

- Wire size range: 0.7mm² to 3.25mm²
- Black anodised steel body with hardened steel jaws for durability and long life operation
- Insulated handles
- Suitable for crimping microminiature connectors

## **Product Description**

RS PRO high-quality precision crimping tool for SMA group B and SMB crimp connectors. This hand tool is constructed of hardened steel jaws in a steel body with insulated handles.

## **Mechanical Specifications**

| Wire Size (mm²) | 0.7mm² to 3.25mm² |
|-----------------|-------------------|
|-----------------|-------------------|