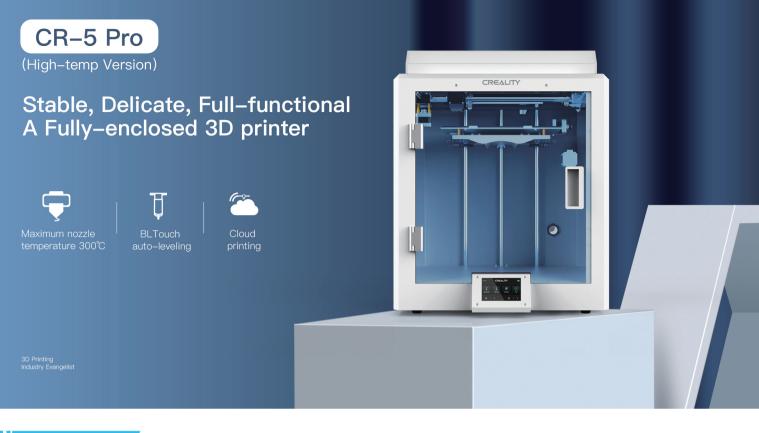

CREALITY

Ensure stable temperature and promote the printing success rate

d)×

Support Cloud Printing

Ultra-slient Motherboard Silent printing with low noise gives you a comfortable environment

Maximum nozzle temperature 300°C, smooth extruding and superior durability

**BLTouch Automatic Leveling** Accurate to point, simple operation, fast leveling and more convenient printing

#### Industrial-grade Print Size

Larger print size 300\*225\*380mm meets

your endless creativity