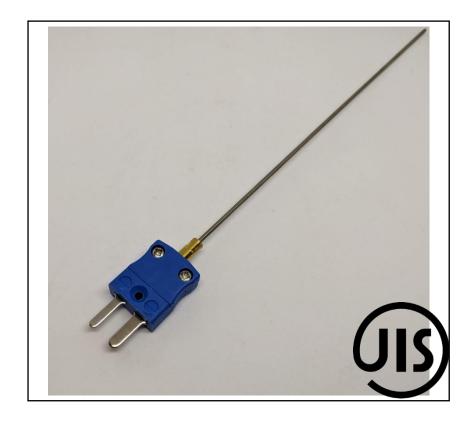

## **FEATURES**

- Durable Mineral Insulated type thermocouples to suit a wide range of temperature measurement. Various probe types, lengths, and diameters available
- JIS Thermocouple
- Japanese Industrial Standards (JIS) are the standards used for industrial activities in Japan

# JIS Mineral Insulated Thermocouple 1.5mm x 150mm with Miniature Thermocouple Plug

RS Stock No.: 2394566

RS Professionally Approved Products bring to you professional quality parts across all product categories. Our product range has been tested by engineers and provides a comparable quality to the leading brands without paying a premium price.

### **Product Description**

Durable Mineral Insulated type thermocouples to suit a wide range of temperature measurement. Various probe types, lengths, and diameters available.

### **General Specifications**

| Thermocouple Type             | Туре К                                                             |  |  |
|-------------------------------|--------------------------------------------------------------------|--|--|
| Temperature Measurement Range | +1100°C (+750°C for 1.0mm)                                         |  |  |
| Construction                  | Mineral insulated Thermocouple, Hot junction insulated from sheath |  |  |
| Standards Met                 | JIS (Japanese Industrial Standards)                                |  |  |
| Termination                   | Miniature Plug                                                     |  |  |

#### **Mechanical Specifications**

| Probe Diameter      | 1.5mm                      |
|---------------------|----------------------------|
| Probe Length        | 150mm                      |
| Probe Body Material | Stainless steel 310 sheath |
| Termination Type    | Miniature Plug             |