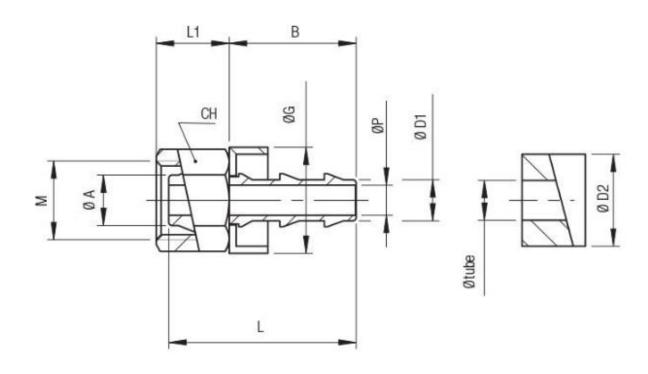

| Tube | M     | ØΑ | Ø D1 | Ø D2 | СН | ØG   | L    | В  | L1   | ØΡ  | Pack. |
|------|-------|----|------|------|----|------|------|----|------|-----|-------|
| 1/4  | M10x1 | 6  | 6.5  | 13   | 12 | 16.7 | 32.5 | 20 | 11.5 | 4.8 | 10    |