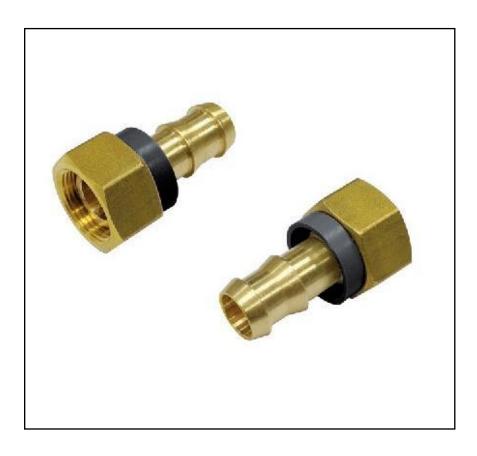

# RS PRO FEMALE HOSE ADAPTER FOR LOCKING HOSE SELF

RS Stock No.: 2312647

RS PROfessionally Approved Products bring to you professional quality parts across all product categories. Our product range has been tested by engineers and provides a comparable quality to the leading brands without paying a premium price.

## **Product Description**

The RS PRO female hose adapter for locking hose self is made up of brass.

The working pressures and working temperatures depend on which type of tube is used, for this reason, the values must be determined in accordance with the tube's features.