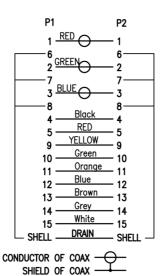

- 1. MATERIAL
- 1.1 CABLE(28#): [(7/0.12BC+FPE)\*3+7/0.12BC+AL]+7/0.12BC\*9C+AL+7/0.12BC+B(96/0.12ALM)+PVC6.8 (BLACK).
- 1.2 HIGH DENSITY D-SUB 15 MALÉ: BLUE INSULATION, GOLD FLASH CONTACTS, NICKEL PLATED SHELL.
- 1.3 FERRITE CORE: Ø14.2 X Ø9.5 X 28.5mm.
- 1.4 ALL HOOD: BLACK PVC.
- 1.5 THUMB SCREW(2.3\*46MM) TO BE MOLDED BLACK PVC.
- 1.6 ALL COMPONENTS ARE ROHS COMPLIANT.
- 2. ELECTRICAL
- 2.1 100% OPEN AND SHORT TEST
- 2.2 HI-POT: DC200V/0.01S
- PACKING
  - 3.1 EACH CABLE IN A PE PACKAGE.