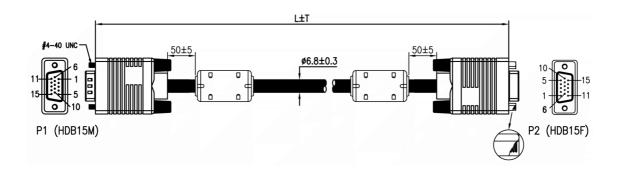

## RS PRO 2m VGA/SVGA HD15 Male to Female Cable - Black

**Stock number: 182-8538** 

EN

Our RS PRO 2 metre monitor extension cable comes with a high density 15 pin male to a high density 15 pin female connectors which are commonly known as a VGA or SVGA connector. It has all pins connected and ferrites at each end of the cable which help to cut out interference. The jacket and the connector hoods are made of black PVC.

The female connector comes with attached hex nuts so the that cable can be locked into a male connector, this stops the risk of the connection coming apart and causing connection issues.

The SVGA connector is one of the most common video connectors found on computers. SVGA is an analogue signal which is slowly being replaced by digital cables such as HDMI and DisplayPort.

- 1. MATERIAL
- 1.1 CABLE(28#): [(7/0.12BC+FPE)\*3+7/0.12BC+AL]+7/0.12BC\*9C+AL+7/0.12BC+B(96/0.12ALM)+PVC6.8 (BLACK).
- 1.2 HIGH DENSITY D-SUB 15 MALÉ: BLUE INSULATION, GOLD FLASH CONTACTS, NICKEL PLATED SHELL.
- 1.3 FERRITE CORE: Ø14.2 X Ø9.5 X 28.5mm.
- 1.4 ALL HOOD: BLACK PVC.
- 1.5 THUMB SCREW(2.3\*46MM) TO BE MOLDED BLACK PVC.
- 1.6 ALL COMPONENTS ARE ROHS COMPLIANT.
- 2. ELECTRICAL
- 2.1 100% OPEN AND SHORT TEST
- 2.2 HI-POT: DC200V/0.01S
- PACKING
  - 3.1 EACH CABLE IN A PE PACKAGE.