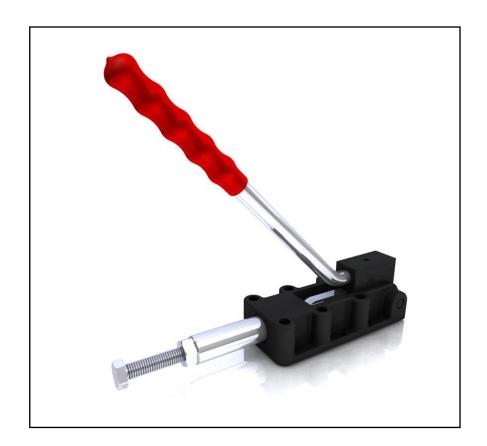

#### **FEATURES**

- Over Centre Locking Clamp.
- Heavy Duty Cast Base
- Adjustable Vinyl Grip
- Clamping Spindle & Accessories Supplied.
- Holding Force 1200kg

## **Product Description**

Push Pull over centre Toggle Clamp from RS PRO suitable for all work holding applications. Supplied with clamping spindles and accessories.

#### **General Specifications**

| Туре | Toggle Clamp |
|------|--------------|
| Grip | Vinyl Grip   |

## **Mechanical Specifications**

| Plunger Stroke | 50mm   |
|----------------|--------|
| Handle Opens   | 180°   |
| Overall Height | 200mm  |
| Holding Force  | 1200kg |
| Weight         | 1600g  |