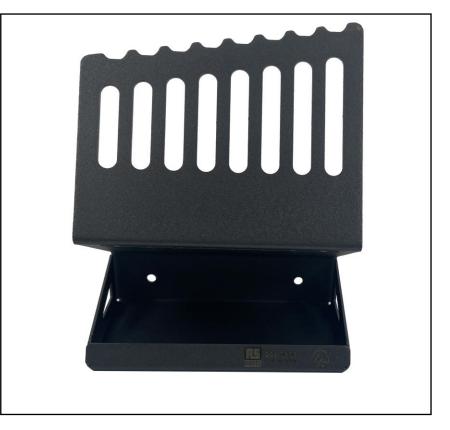

## **FEATURES**

- ESD stand for tools for an efficient and tidy management of the post.
- For pliers, tweezers, screwdrivers and other instruments
- Coated with ESD powder, 1.5mm steel
- Can be positioned on a table or fixed to the wall
- Weight: 545g
- Dimensions: 150x80x190h
- Laser marking
- Made in Italy

### **Product Description**

- This stand for tools has been designed for an efficient and tidy management of the post.
- In the SU-8 it is possible to place pliers, tweezers, screwdrivers and other instruments.
- The support is made in 1.5mm steel sheet and painted with ESD powder.
- Its particular shape allows perfect stability, and it is possible to place in it instruments with different length. SU-8 has a small compartment where placing small objects such as screws.
- This support can be positioned on a table or fixed to the wall.
- Weight: 545g
- Dimensions: 150x80x190h
- Made in Italy

#### **General Specifications**

| Non-Sparking     | Yes                                           |
|------------------|-----------------------------------------------|
| Material         | Steel 1.5mm                                   |
| Number Of Pieces | 1                                             |
| Finish           | Anti-reflection, ESD power coated, laser mark |

#### Mechanical Specifications

| Dimensions | 150x80x190h |
|------------|-------------|
| Weight     | 545g        |

THIS IS ONLY AN IMAGE SAMPLE- THIS STAND FOR TOOLS IT IS SUPPLIED EMPTY.