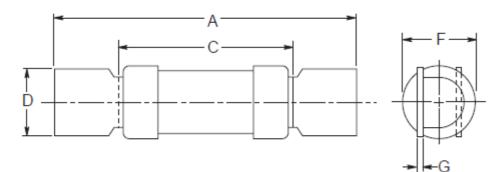

#### **Dimensional Data:**

|          |               |            |                 |               |                          | Dimensions - mm |      |      |      |     |
|----------|---------------|------------|-----------------|---------------|--------------------------|-----------------|------|------|------|-----|
| S/N      | Amp<br>Rating | Pre-arcing | Total @<br>415V | Watts<br>Loss | Rated<br>Voltage<br>(AC) | A               | C    | D    | F    | G   |
| 521-2810 | 2             | 0.8        | 1               | 0.5           | 240                      | 47.0            | 23.0 | 12.7 | 12.0 | 0.8 |
| 521-2832 | 4             | 5.4        | 8               | 1             | 240                      | 47.0            | 23.0 | 12.7 | 12.0 | 0.8 |
| 521-2848 | 6             | 15         | 22              | 1.6           | 240                      | 47.0            | 23.0 | 12.7 | 12.0 | 0.8 |
| 521-2854 | 10            | 28         | 42              | 1.2           | 240                      | 47.0            | 23.0 | 12.7 | 12.0 | 0.8 |
| 521-2860 | 16            | 160        | 250             | 1.5           | 240                      | 47.0            | 23.0 | 12.7 | 12.0 | 0.8 |
| 521-2876 | 20            | 293        | 450             | 1.7           | 240                      | 47.0            | 23.0 | 12.7 | 12.0 | 0.8 |