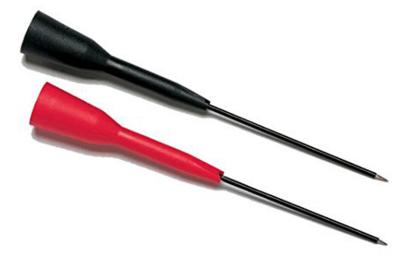

# Fluke TP88 Rigid Back Probe Pins

### Product overview: Fluke TP88 Rigid Back Probe Pins

Better than a test probe alone – these two inch long rigid back probe pins easily pass between the weather pack seal and wire. A sharp point ensures good contact to the electrical connector, and the pin's insulation protects it from shorting to other wires.